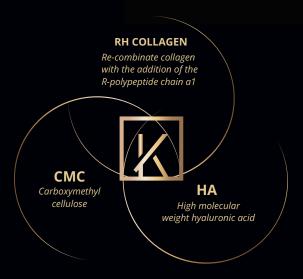

# **SYNERGY OF FORMULA**

- Increases the production of type I procollagen C-Peptide in Fibroblasts which facilitates the wrapping of pro-collagen molecules in a triple helix conformation within the endoplasmic reticulum.
- An anti-aging effect in the dermis: it inhibits the action of the hyaluronidase enzyme and preserves endogenous hyaluronic acid, and while remaining in the tissues, continues to perform its hydration and tissue repair activity in depth.
- It participates in the creation of a favorable environment for the proliferation and metabolism of fibroblasts.