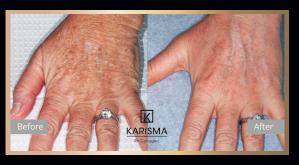

# **RESULTS**

- Remodeling and restoration of volumes;
- Deliver an enhanced lifting effect;
- Enhancing tissue tonicity and firmness.

# **INDICATIONS**

- Combats skin aging and volume loss;
- Reduces fine lines
- Improves on sagging skin
- Improves the appearance of scars

# **PROTOCOL**

Only 2 applications are required at monthly interval.

Call back after 6 months

BEFORE & AFTER